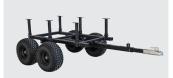

#### **HD-4 Base Trailer**

- Walking Beam Suspension
- 2,000 lb. capacity
- Dumping function
- Standard 5-bolt Hubs with High-Speed Bearings
- 18 x 9.50-8 Knobby Tires