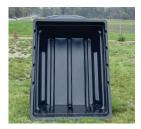

#### HD-4 + Dump Tub

- Durable Rotomolded Construction; 3/8" Thick!
- Quick attach: Secure with three hitch pin
- Double walled lip for extra strength
- Over 55 cu-ft of carrying capacity!

#### **HD-4 WALKING BEAM POLY TUB TRAILER SPECIFICATIONS**

| CURB WEIGHT | PAYLOAD CAPACITY | TIRE SIZE   | TUB DIMENSIONS  | OVERALL DIMENSIONS | TONGUE                   |
|-------------|------------------|-------------|-----------------|--------------------|--------------------------|
| 355 lbs.    | 2,000 lbs.       | 18 x 9.50-8 | 52" x 72" x 24" | 9' x 4'6" x 3'2"   | Standard Coupler 2" Ball |