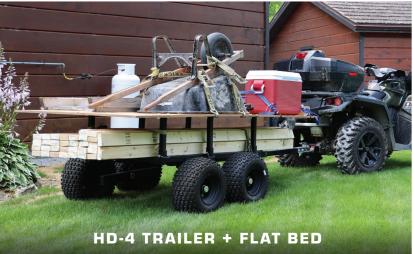

#### HD-4 + Flat Bed

- Customizable to your needs – choose your top deck
- Two loading surfaces
- Quick attach: Secure with wire-lock pins