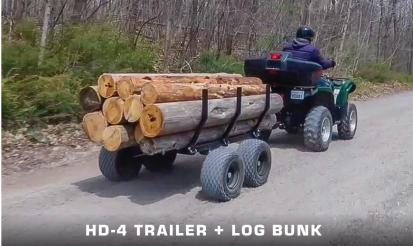

#### HD-4 + Log Bunk

- Extend out the tongue and use this kit to haul logs!
- Quick attach: Secure with wire-lock pins
- Ideal for 8' long loads