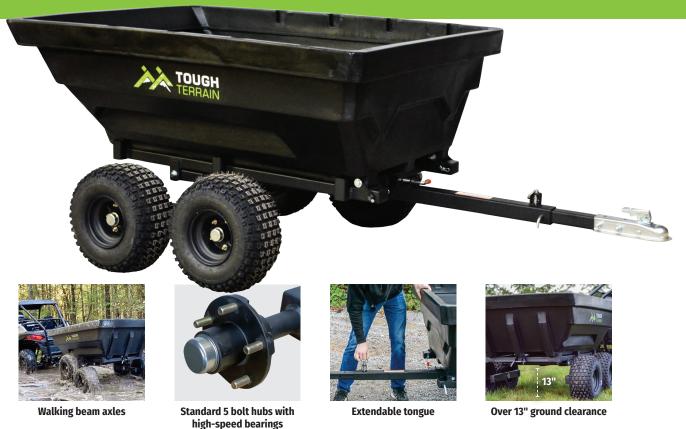

Boasting an impressive 2,000 lb. capacity limit, you can load it up with ease and tackle heavy-duty tasks without a hitch.

The walking beam suspension ensures excellent maneuverability over rugged trails, large rocks, and steep terrain while maintaining a stable load. With over 13 inches of ground clearance, this trailer easily conquers the toughest terrain.

#### **HD-4 Base Trailer**

- Walking Beam Suspension
- 2,000 lb. capacity
- Dumping function
- Standard 5-bolt Hubs with High-Speed Bearings
- 18 x 9.50-8 Knobby Tires