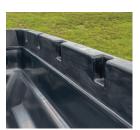

## **HD-4 WALKING BEAM TRAILER FEATURES:**

Quick-pin system for Poly Tub & accessories

Grease fittings for easy maintenance

Spring-loaded dump pin

Easy clean out Poly Tub

Double wall lip at top for extreme strength

#### HD-4 + Dump Tub

- Durable Rotomolded Construction; 3/8" Thick!
- Quick attach: Secure with three hitch pin
- Double walled lip for extra strength
- Over 55 cu-ft of carrying capacity!