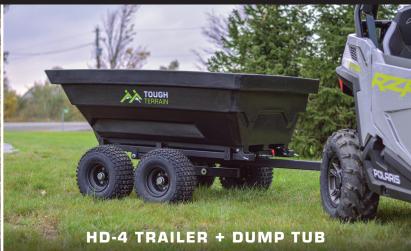

#### HD-4 + Dump Tub

- Durable Rotomolded Construction; 3/8" Thick!
- Quick attach: Secure with three hitch pin
- Double walled lip for extra strength
- Over 55 cu-ft of carrying capacity!