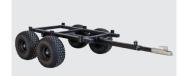

#### **HD-4 Base Trailer**

- Walking Beam Suspension
- 2,000 lb. capacity
- Dumping function
- Standard 5-bolt Hubs with High-Speed Bearings
- 18 x 9.50-8 Knobby Tires

Boasting an impressive 2,000 lb. capacity limit, you can load it up with ease and tackle heavy-duty tasks without a hitch.

The walking beam suspension ensures excellent maneuverability over rugged trails, large rocks, and steep terrain while maintaining a stable load. With over 13 inches of ground clearance, this trailer easily conquers the toughest terrain.