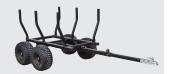

#### HD-4 + Log Bunk

- Extend out the tongue and use this kit to haul logs!
- Quick attach: Secure with wire-lock pins
- Ideal for 8' long loads