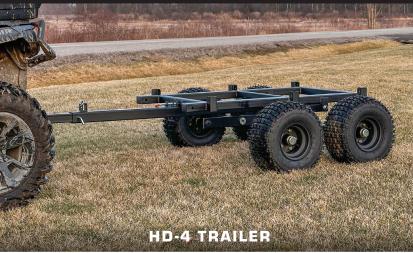

#### **HD-4 Base Trailer**

- Walking Beam Suspension
- 2,000 lb. capacity
- Dumping function
- Standard 5-bolt Hubs with High-Speed Bearings
- 18 x 9.50-8 Knobby Tires